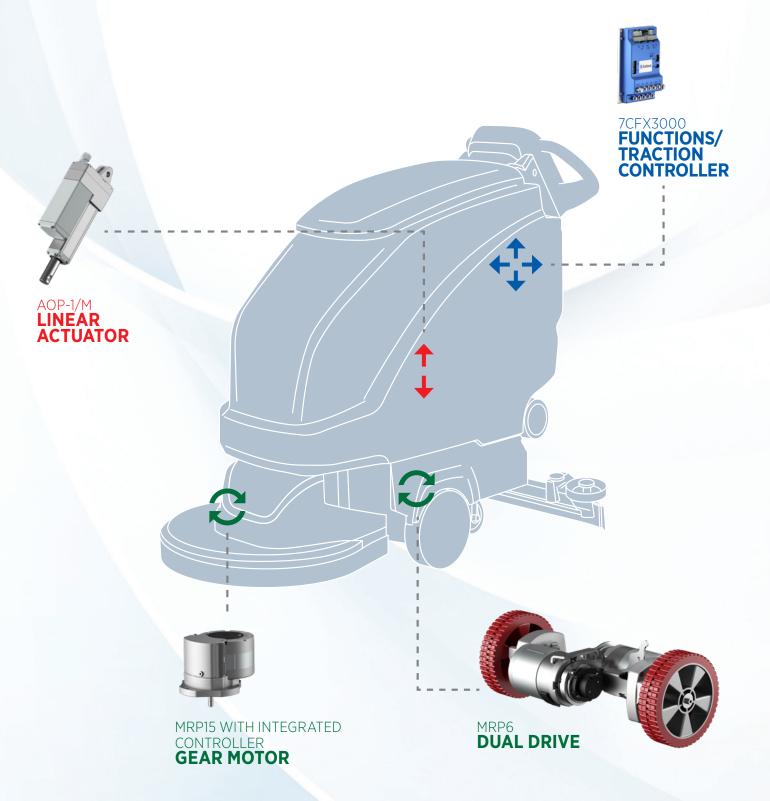

ur journey began in 1974 with **Amer**, founded by *Francesco Battistella* in Northern Italy.

Today, this vision has evolved into a **global group** with seven manufacturing facilities across Italy, Switzerland, and Germany, supported by three strategic hubs in India, China, and the United States. Together, we are driven by a passion for delivering **custom and integrated solutions**, empowering businesses with advanced motorization and electric handling technologies.

Our expertise encompasses a broad range of products, from alternators, permanent magnet generators (PMGs), and voltage regulators to electronic drivers, AC and DC motors, traction systems, and linear motion systems.





### INSIDE LIGHT CLEANING MACHINE



### INSIDE AUTONOMOUS ROBOT





# **INSIDE**WALK-BEHIND SCRUBBER



### **INSIDE** RIDE-ON SCRUBBER





# INSIDE CLEANING MACHINE







## INSIDE AUTONOMOUS CLEANING MACHINE



### INSIDE POWER STEERING